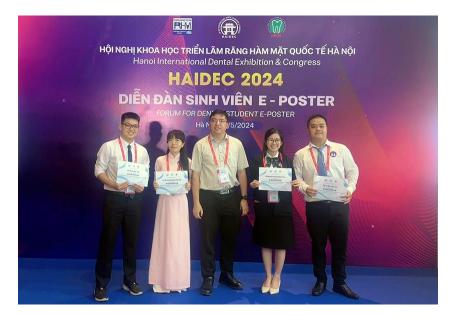

## **DTU Students of Dentistry Win Second prize at the E-Poster Student Forum 2024**

As part of the 2024 Dental Conference, the Student E-Poster Forum is a highly anticipated event with many scientific research projects submitted for competition, aimed at enhancing the knowledge and skills of students in the field. At the Student E-Poster Forum, DTU students won one second prize and one consolation prize in the Community category.

DTU students win a Second and a consolation prize at the E-Poster Student Forum 2024

The 2024 Student E-Poster Forum marked the first year the forum was conducted in an E-Poster format (instead of traditional PowerPoint presentations). This format encourages dental students to further develop their IT application skills in presenting research results, as well as their communication skill and feedback abilities with experts on the judging panels.

30 reports from dental students across various universities nationwide were presented at the Student E-Poster Forum. DTU had two student research reports presented in the Community category and won one second and one consolation prize. The DTU students' research papers not only demonstrated scientific rigor but also had high practical relevance in improving oral health care for the community. Specifically:

\* Second prize: with the topic "Assessment of Dental Caries, Periodontal Disease, and Related Factors in Disabled children in Hue City" by Le Duc Anh Tai and Nguyen Hoang Minh Tam. This study aimed to evaluate the oral health status and related factors in disabled children - a group often "overlooked" in oral health care. The topic was highly appreciated by the judging panel for its scientific value and urgency. The results of the research will be an important basis for developing appropriate intervention strategies to improve oral health for this special group of children.

\* **Consolation prize:** with the topic "Barriers to Access and Proposals for Applying Connection Platforms in Oral Health Care for Da Nang Residents " by Khuong Phung Van Anh and Pham Anh Duc. This study aimed to identify barriers that lead to difficulties in accessing oral health care services for Da Nang residents and proposed the application of connection platforms in dental services. The paper was considered very practical by the judging panel for its application of technological advancements in contemporary dentistry.